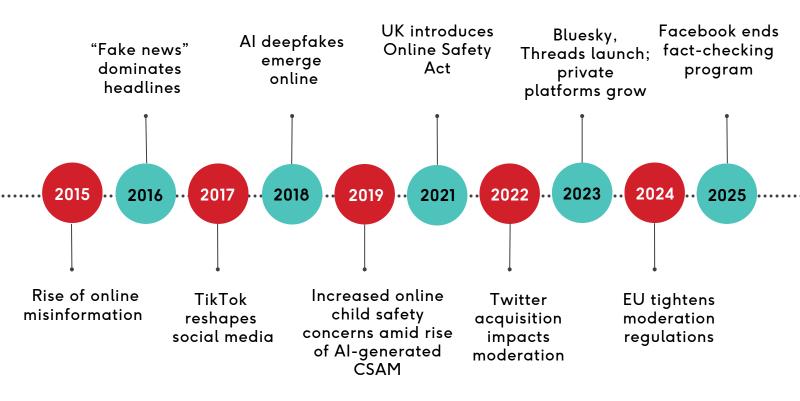

## 10 years of social media change

Keeping online communities safe and engaged 24/7. Find out more at strawberrysocial.com

Our dedicated team continues to safeguard vulnerable users, ensuring safe and engaged online spaces for charities, brands, and communities worldwide.