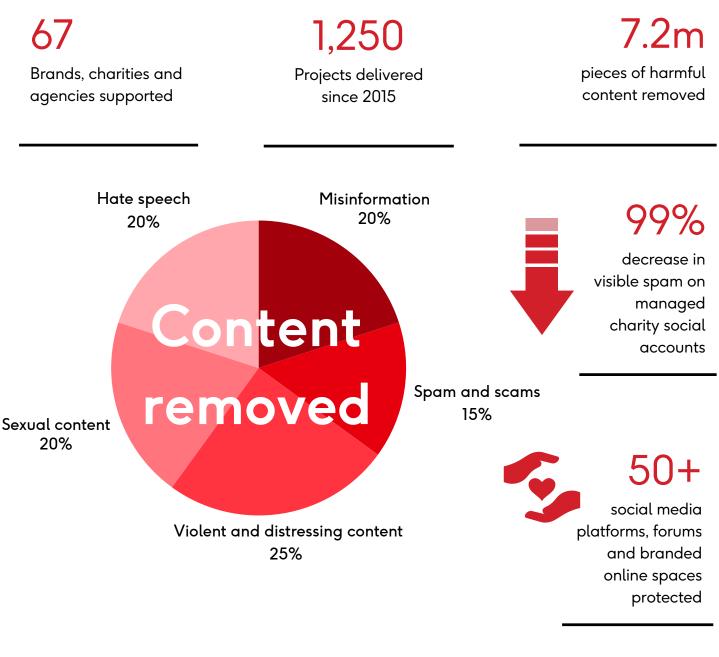

## 10 years of social media change

Keeping online communities safe and engaged 24/7. Find out more at strawberrysocial.com

Our dedicated team continues to safeguard vulnerable users, ensuring safe and engaged online spaces for charities, brands, and communities worldwide.